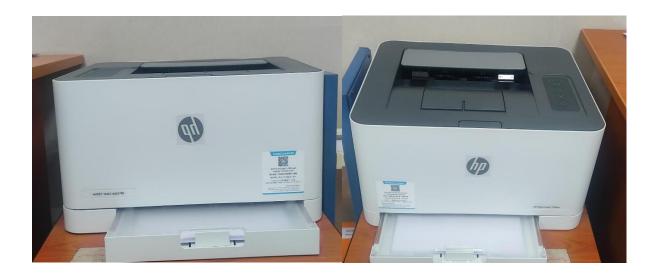

## **Color Printer - Contribution by Alumni Chapter of BMS**

The Alumni Chapter of Biomedical Sciences sponsored a color printer for the department at Rs. 38055/- in April 2022. The color printer is available in the HOD's room, 1<sup>st</sup> floor, Department of Biomedical Sciences and is accessible for the faculties of the Department. The faculties use the printer for academic or administrative requirements. The Department expresses heartfelt thanks to the BMS Alumni Chapter and to the Sri Ramachandra Alumni Association for the purchase.