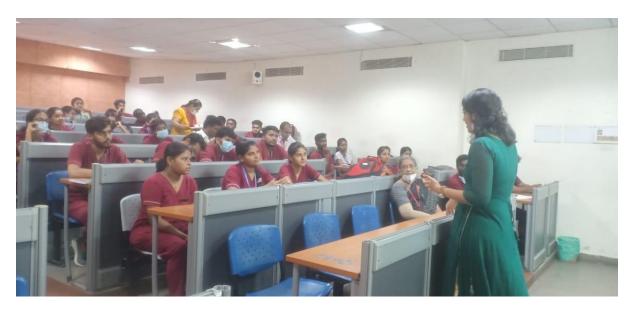

## **FACULTY OF PHARMACY**

The Alumni chapter of Sri Ramachandra Faculty of Pharmacy and the placement cell of Sri Ramachandra Faculty of Pharmacy had organized a Career guidance program titled **'Path for a prosperous Pharmacovigilance profession'** on 07/05/2022 from 10:30 am to 12:00 noon by Dr. S. Swarna Lakshmi, Alumna (2012-2013 Batch), Drug Safety Associate, ICON Clinical Research India Pvt. Ltd., Chennai. The Pharm D internship students, M. Pharm Pharmacy Practice and the M. Pharm Pharmacology students were given orientation towards skills needed to face an interview for a career in Pharmacovigilance. 52 students were benefitted.