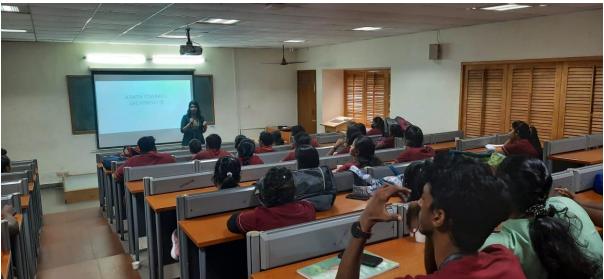

## **FACULTY OF PHARMACY**

The Alumni chapter of Sri Ramachandra Faculty of Pharmacy and the placement cell of Sri Ramachandra Faculty of Pharmacy had organized a Career guidance program titled **'Path for a prosperous Pharmacovigilance profession'** on 07/05/2022 from 10:30 am to 12:00 noon by Dr. S. Swarna Lakshmi, Alumna (2012-2013 Batch), Drug Safety Associate, ICON Clinical Research India Pvt. Ltd., Chennai. The Pharm D internship students, M. Pharm Pharmacy Practice and the M. Pharm Pharmacology students were given orientation towards skills needed to face an interview for a career in Pharmacovigilance. 52 students were benefitted.