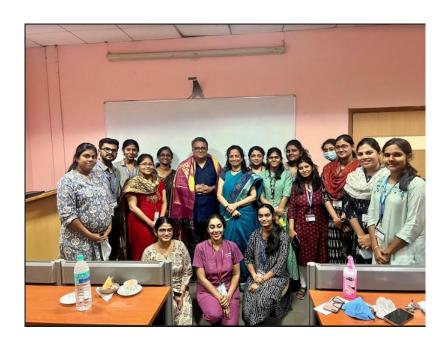

## **CAREER COUNCELLING -PATHOLOGY IN US**

The Department of Pathology organized a "CAREER COUNCELLING –PATHOLOGY IN US" on 19<sup>th</sup> July 2022 at 12 noon for the postgraduates and faculties at the Pathology Demo hall ,Medical college building by Dr. Deepak Mohan, currently working as a Medical Director of Clinical Laboratory and Pathology, San Joaquin General Hospital ,California ,US . He was our 1992 batch MBBS alumnus too. Approximately 30 of the postgraduates and faculties attended .It was a very interesting interactive Q & A session with the speaker mentioning about the experience of him being a Pathologist at US. He had also discussed about the exam patterns and what are the expectations of the Program Directors once we chose Pathology for residency. He had offered to help to find observation postings at US for the faculties and postgraduate's .Dr.Sandhya Sundaram, Head of the Department of Pathology offered a silk shawl at the end of the session.